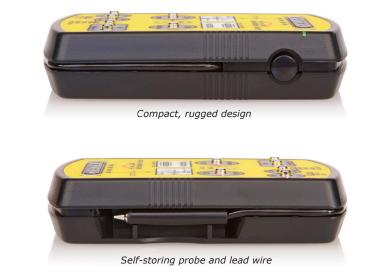

### Description

The ZTS Mini Multi-Battery Tester™ (MINI-MBT) provides a comprehensive means of testing the state of charge or state of power for more than 15 battery types. This microprocessor-controlled instrument is designed for commercial or home use and tests popular primary (non-rechargeable) and rechargeable batteries using a patented, high accuracy pulse load test. After a fully automatic test cycle, percentage of remaining battery capacity is indicated on the LED bar display. Battery types are clearly labeled next to appropriate contacts. The negative test lead/probe conveniently stores in seam at side. It's easy to use, and test results are easy to understand. Tests NiMH, alkaline, and lithium. Requires 4AAA batteries (not included).

Power (internal): 4 x AAA batteries Display: 5 LEDs - Green, yellow, and red Pulse Load: magnitude varies according to battery type Test duration: approx. 2 seconds Contact terminals: nickel-plated brass for high conductivity and durability Test lead: Flexible, high strand-count 18AWG plastic coated, kinkless lead wire Dimensions: 4 x 2.5 x 0.75 inches Weight: 3 oz. / 85g UPC: 856777000121