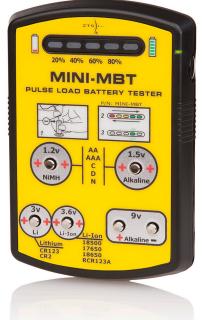

### Description

The ZTS Mini Multi-Battery Tester™ (MINI-MBT) provides a comprehensive means of testing the state of charge or state of power for more than 15 battery types. This microprocessor-controlled instrument is designed for commercial or home use and tests popular primary (non-rechargeable) and rechargeable batteries using a patented, high accuracy pulse load test. After a fully automatic test cycle, percentage of remaining battery capacity is indicated on the LED bar display. Battery types are clearly labeled next to appropriate contacts. The negative test lead/probe conveniently stores in seam at side. It's easy to use, and test results are easy to understand. Tests NiMH, alkaline, and lithium. Requires 4AAA batteries (not included).

# **Specifications**

P/N: MINI-MBT Testing capability:

1.2v NiMH/NiCd rechargeable [AA, AAA, C, D]
1.5v alkaline [AA, AAA, C, D, N]
3v photo lithium [CR123, CR2]
3.6v Li-Ion rechargeable [18500, 17650, 18650, RCR123A]
9v alkaline, carbon zinc

Power (internal): 4 x AAA batteries Display: 5 LEDs - Green, yellow, and red Pulse Load: magnitude varies according to battery type Test duration: approx. 2 seconds Contact terminals: nickel-plated brass for high conductivity and durability Test lead: Flexible, high strand-count 18AWG plastic coated, kinkless lead wire Dimensions: 4 x 2.5 x 0.75 inches Weight: 3 oz. / 85g UPC: 856777000121